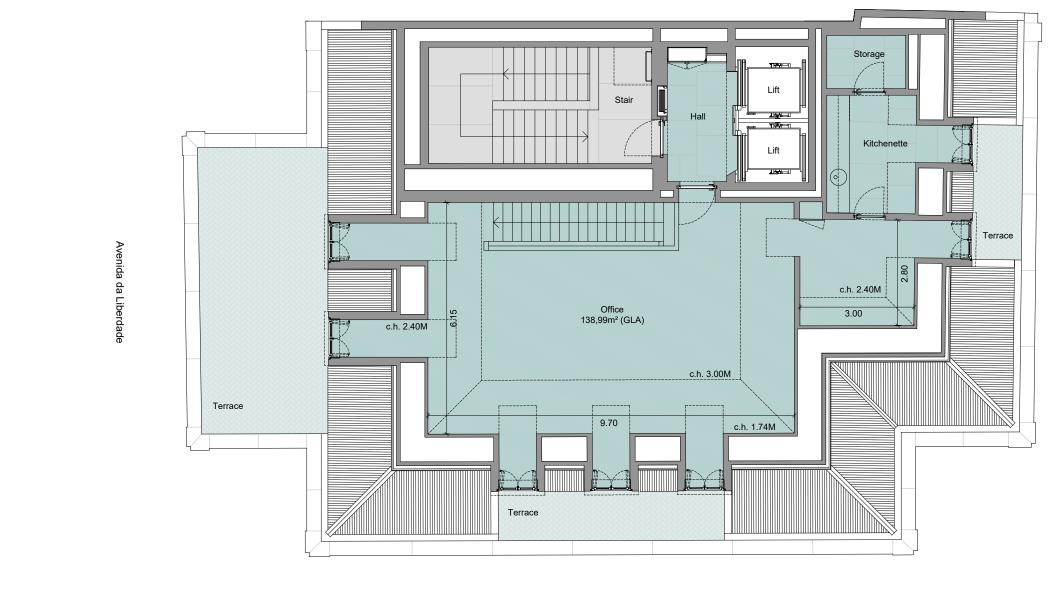

5th Floor - Office

Office area\* - 138,99m² (GLA) Ceiling Height - 3,00m maximum

Π H ΓΠ P Â Ĥ F Ŵ

\* Gross Leasable Area (GLA): corresponds to the total area of the Floor space, measured by the exterior of the walls and axes of the interior separating walls. Includes Floor space of hall, toilets, kitchenette, balconies and terraces (25%), and excludes stairs, lifts and vertical technical circulations.