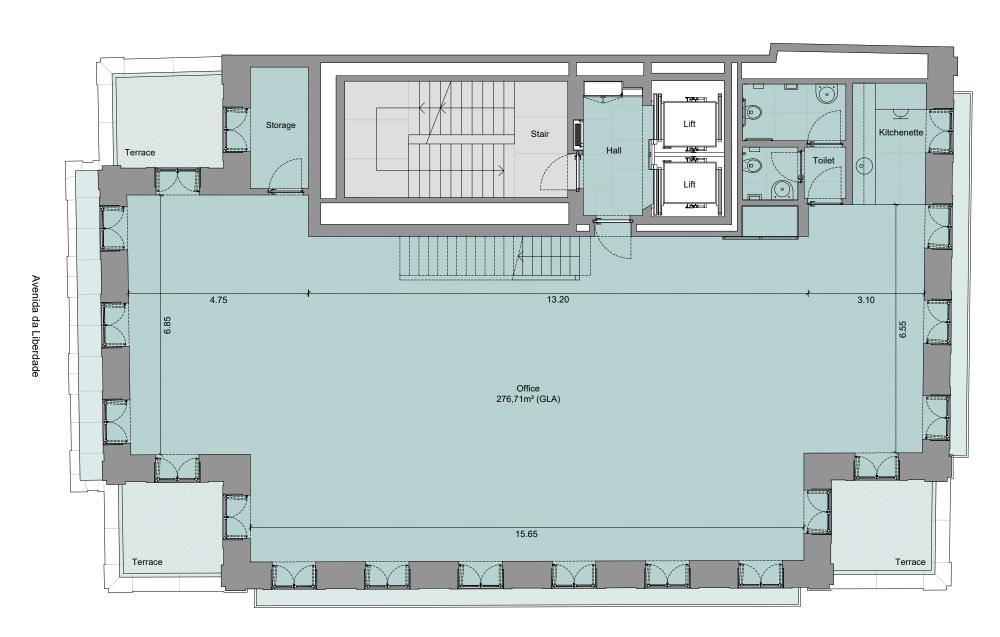

## 4th Floor - Office

Office area\* - 276,71m² (GLA)

Ceiling Height - 2,93m (Except 2,70m in Hall and Toilet)

\*Gross Leasable Area (GLA): corresponds to the total area of the Floor space, measured by the exterior of the walls and axes of the interior separating walls. Includes Floor space of hall, toilets, kitchenette, balconies and terraces (25%), and excludes stairs, lifts and vertical technical circulations.

Floor plans are architect's renderings and all dimensions are approximate and subject to normal construction variances and tolerances. Sponsor reserves the right to make changes.

1:100 (A3)