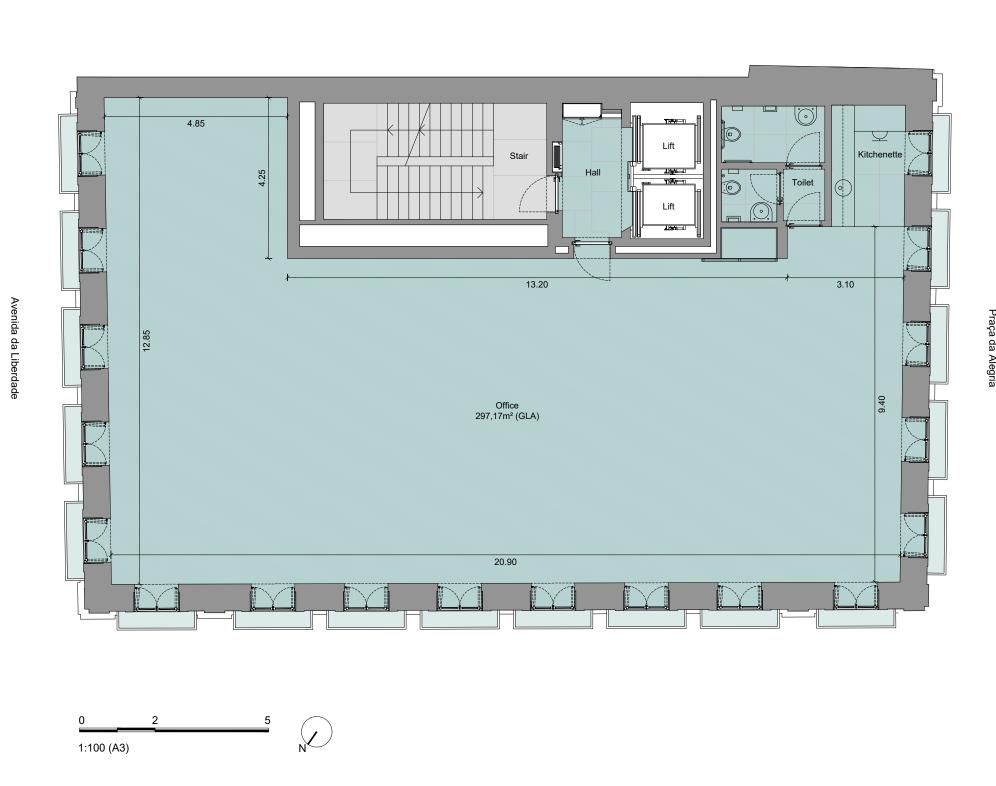

## 3rd Floor - Office

Office area\* - 297,17m² (GLA)

Ceiling Height - 3,38m (Except 2,70m in Hall and Toilet)

\* Gross Leasable Area (GLA): corresponds to the total area of the Floor space, measured by the exterior of the walls and axes of the interior separating walls. Includes Floor space of hall, toilets, kitchenette, balconies and terraces (25%), and excludes stairs, lifts and vertical technical circulations.

Floor plans are architect's renderings and all dimensions are approximate and subject to normal construction variances and tolerances. Sponsor reserves the right to make changes.