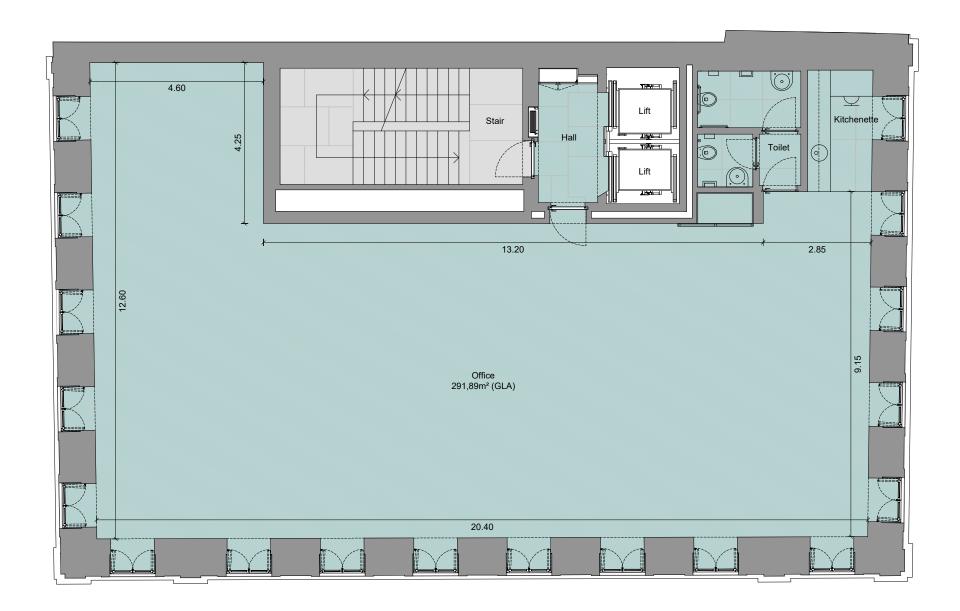

## 2nd Floor - Office

Office area\* - 291,89m<sup>2</sup> (GLA)

Ceiling Height - 3,38m (Except 2,70m in Hall and Toilet)

\* Gross Leasable Area (GLA): corresponds to the total area of the Floor space, measured by the exterior of the walls and axes of the interior separating walls. Includes Floor space of hall, toilets, kitchenette, balconies and terraces (25%), and excludes stairs, lifts and vertical technical circulations.