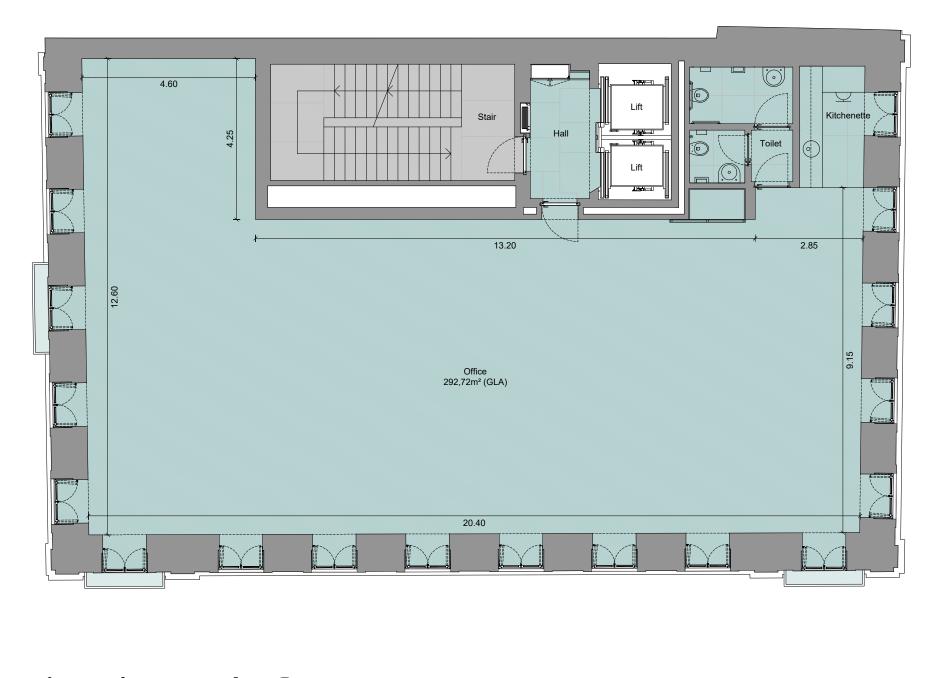

## 1st Floor - Office

Office area\* - 292,72m<sup>2</sup> (GLA)

Ceiling Height - 4,13m (Except 2,70m in Hall and Toilet)

\* Gross Leasable Area (GLA): corresponds to the total area of the Floor space, measured by the exterior of the walls and axes of the interior separating walls. Includes Floor space of hall, toilets, kitchenette, balconies and terraces (25%), and excludes stairs, lifts and vertical technical circulations.

Floor plans are architect's renderings and all dimensions are approximate and subject to normal construction variances and tolerances. Sponsor reserves the right to make changes.

Avenida da Liberdade

alegria