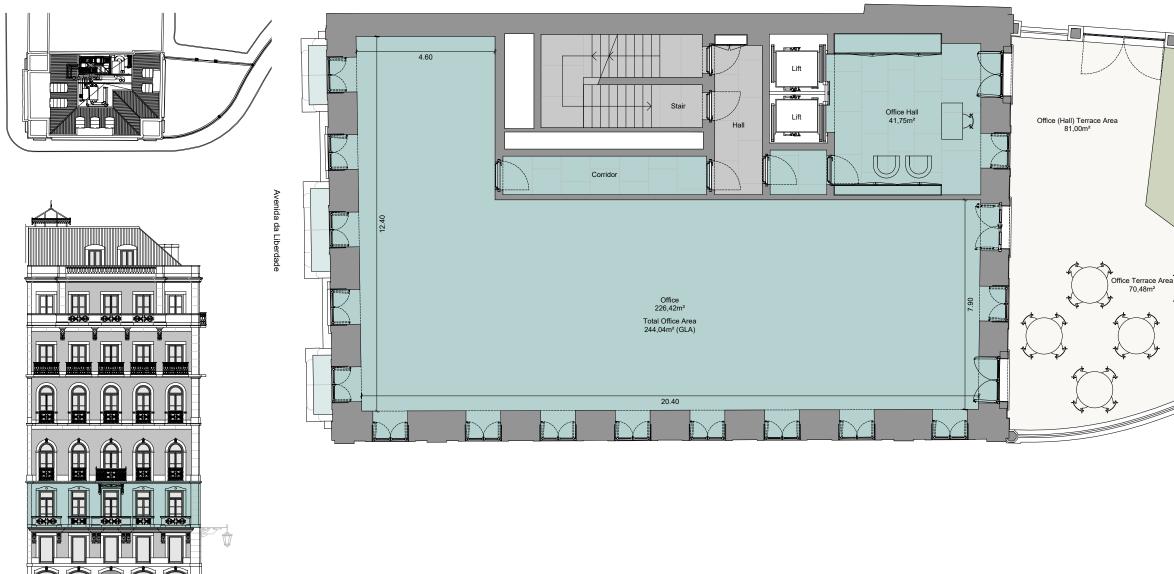

## Ground Floor - Office

Office Area - 226,42m<sup>2</sup> Office Terrace Area - 70,48m<sup>2</sup> Office Area (Hall) - 41,75m<sup>2</sup> Office (Hall) Terrace Area - 81,00m<sup>2</sup> Total Office Area\* - 244,04m<sup>2</sup> (GLA)

Ceiling Height - 3,26m (Except 3,00m in Hall and 2,70m in Corridor)

2

5

 $\sim$ 

0

\* Gross Leasable Area (GLA): corresponds to the total area of the Floor space, measured by the exterior of the walls and axes of the interior separating walls. Includes Floor space of hall, toilets, kitchenette, balconies and terraces (25%), and excludes stairs, lifts and vertical technical circulations.

Floor plans are architect's renderings and all dimensions are approximate and subject to normal construction variances and tolerances. Sponsor reserves the right to make changes.

əlegriə ONE Global Exterior Area 151,48m<sup>2</sup> Praça da Alegria