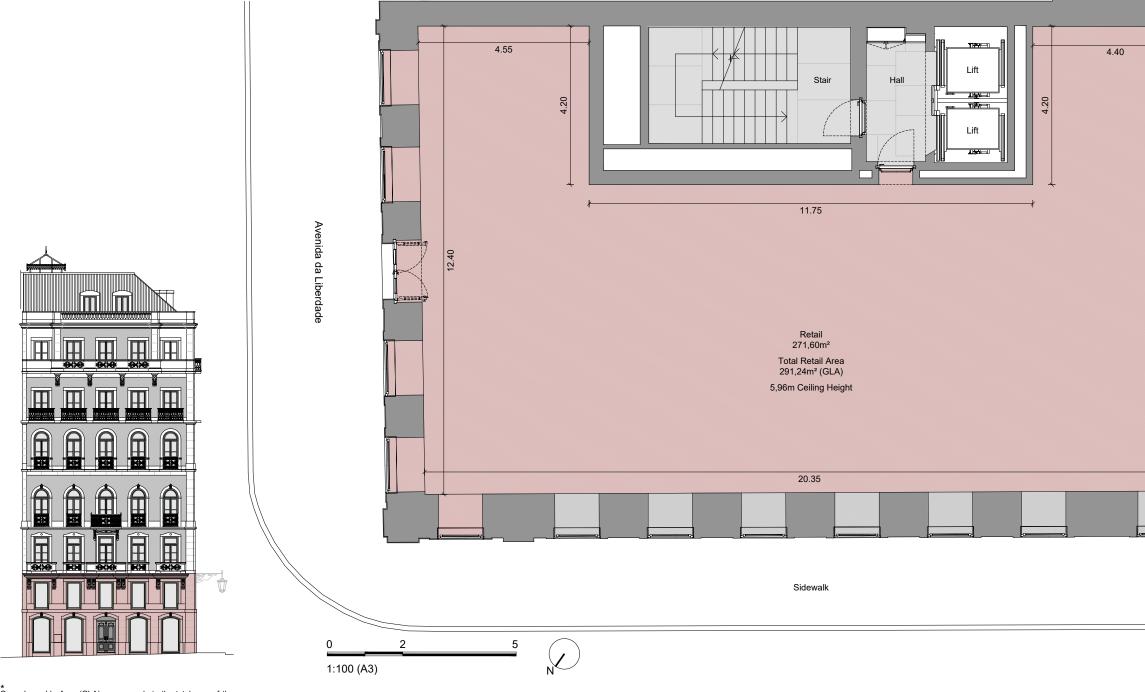

## Store Floor - Retail

Retail - 271,60m<sup>2</sup>

Ceiling Height - 5,96m (Except 2,70 m in Hall and 3,00 m and 2,40 m in Storage)

\* Gross Leasable Area (GLA): corresponds to the total area of the Floor space, measured by the exterior of the walls and axes of the interior separating walls. Includes Floor space of hall, toilets, kitchenette, balconies and terraces (25%), and excludes stairs, lifts and vertical technical circulations.