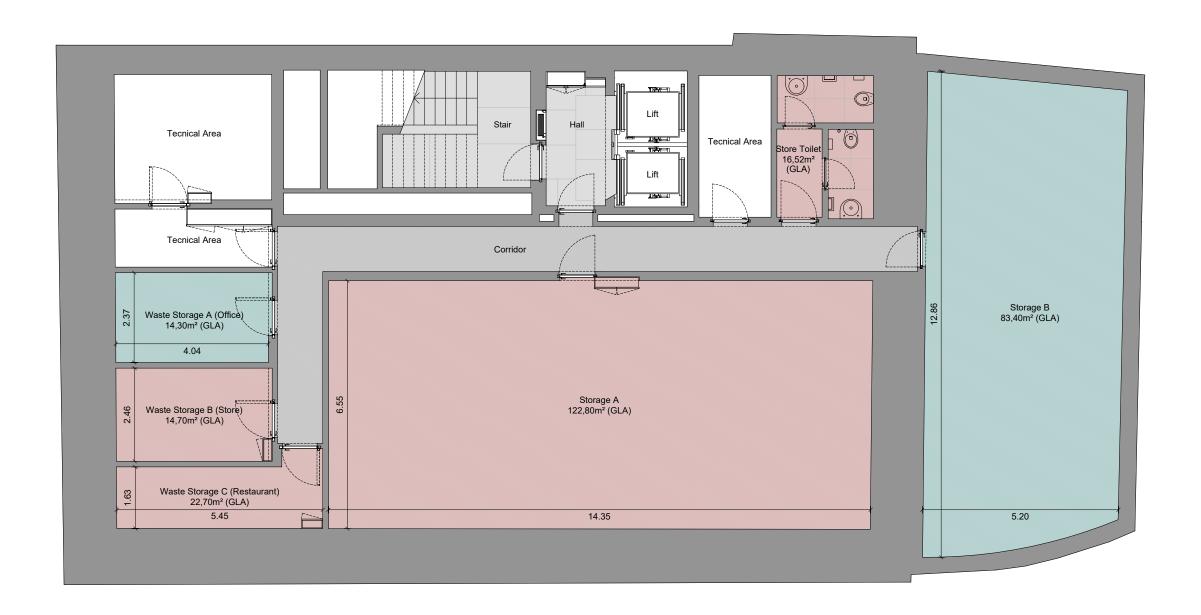

## Basement Floor - Storage Toilets and Waste Storage

Storage A - 122,80m² (GLA) Storage B - 83,40m² (GLA) Retail Toilet - 16,52m² (GLA) Waste Storage A - 14,30m² (GLA) Waste Storage B - 14,70m² (GLA) Waste Storage C - 22,70m² (GLA) Retail/Storage Area\* - 274,42m² (GLA)

Ceiling Height - 2,66 m (Except 2,60 m in Hall and 2,50 m in Toilet)

\*Gross Leasable Area (GLA): corresponds to the total area of the Floor space, measured by the exterior of the walls and axes of the interior separating walls. Includes Floor space of hall, toilets, kitchenette, balconies and terraces (25%), and excludes stairs, lifts and vertical technical circulations.

Floor plans are architect's renderings and all dimensions are approximate and subject to normal construction variances and tolerances. Sponsor reserves the right to make changes.